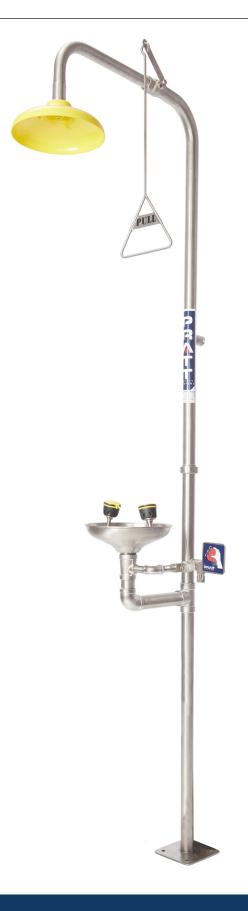

## PRATT COMBINATION SHOWER WITH EYE WASH AND BOWL NO FOOT TREADLE

#### **FEATURES**

- Shower stanchion and fittings are 304SS
- ABS Chemical/Impact Resistant Shower Head
- Stainless Steel Eye Wash Bowl
- Hand Operated via Push Handle and Pull Rod
- Stainless-Steel Eyewash Assembly with Rubber Cups