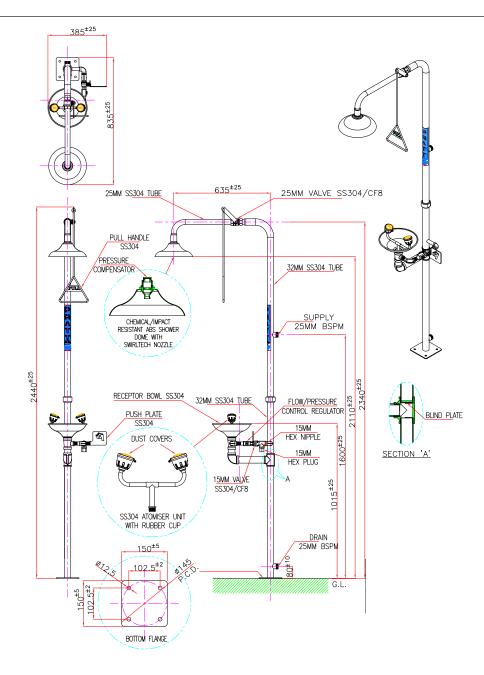

# PRATT COMBINATION SHOWER WITH EYE WASH AND BOWL NO FOOT TREADLE

| TECHNICAL INFORMATION                        |                                                                       |
|----------------------------------------------|-----------------------------------------------------------------------|
| INLET CONNECTION                             | 25mm BSPM                                                             |
| WATER SUPPLY-LINE SIZE                       | 25mm *Must be hydraulically sized to meet requirements.               |
| MINIMUM PERFORMANCE REQUIREMENTS             | 210kPa / 30PSI *Caution should be taken when pressure exceeds 550 kPa |
| FLOW OUTPUT (AT MIN PERFORMANCE REQUIREMENT) | Shower 80 LPM Eye Wash 15 LPM Eye-Face Wash 30 LPM                    |
| WEIGHT(KG)                                   | 18                                                                    |
| DIMENSIONS(CM)                               | 122 X 19 X 37                                                         |