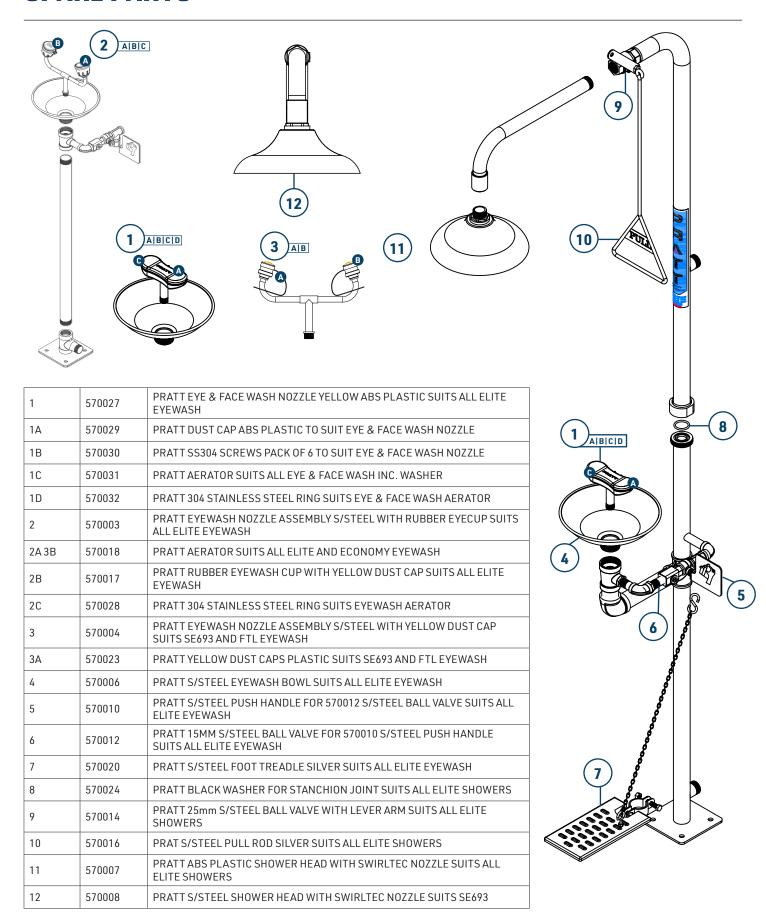

|
| MINIMUM PERFORMANCE REQUIREMENTS             | 210kPa / 30PSI *Caution should be taken when pressure exceeds 550 kPa |
| FLOW OUTPUT (AT MIN PERFORMANCE REQUIREMENT) | Shower 80 LPM Eye Wash 15 LPM Eye-Face Wash 30 LPM                    |
| WEIGHT(KG)                                   | 18                                                                    |
| DIMENSIONS(CM)                               | 122 X 19 X 37                                                         |

Installation of emergency showers, eye and eye/face wash equipment shall be in accordance with AS/NZS4775 or ANSI Standard Z358.1 - whichever is applicable to the installation. PRATT Safety advises due to ongoing research and development, specifications may change without notice.



### **SPARE PARTS**